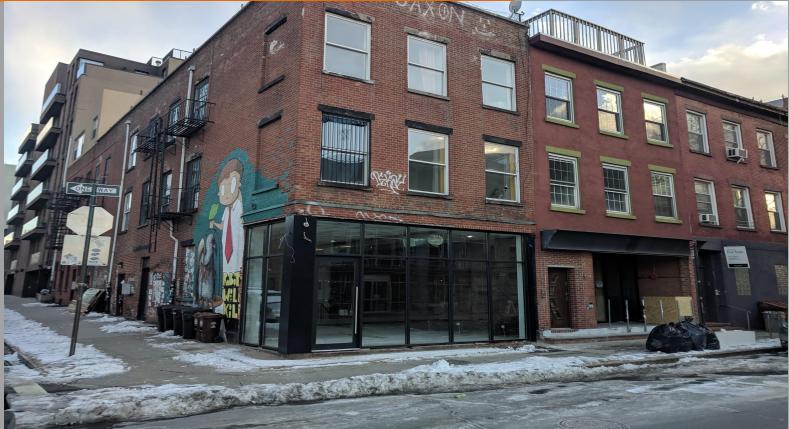

## **223 Kent Avenue**

Southeast Corner of North 1st Street Brooklyn, NY 11249

#### COMMENTS:

- One block from Domino Sugar Project featuring 2,800 new apartments spread out over four buildings, 600,000 square feet of commercial office space, and 200,00 square feet of retail.
- One block from incoming Trader Joe's
- Newly installed glass storefront
- Outdoor seating permitted

#### **NEIGHBORS:**

- Domino Sugar Development
- Domino Park
- Ume Williamsburg
- Cloud City
- Aurora

Joshua Singer josh@hellerorg.com