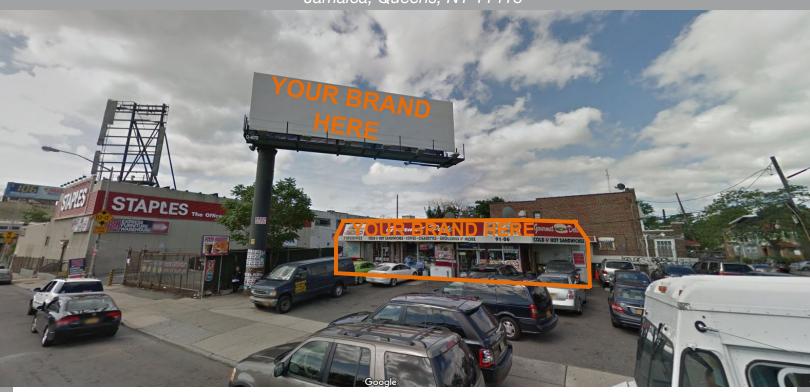

### Major International Branding + Retail Space Opportunity Available Enroute To JFK

91-06 Van Wyck Expwy

Southbound Service Road of Van Wyck Expy at Atlantic Ave.
Jamaica, Queens, NY 11418

SIZE: Building

#### **COMMENTS:**

- Major International Branding Opportunity Available Enroute to JFK!
- Billboard comes with the Retail Space
- Phenomenal branding exposure with over 175,000 vehicles travelling through Van Wyck Expressway daily
- Near the E D Z B subway