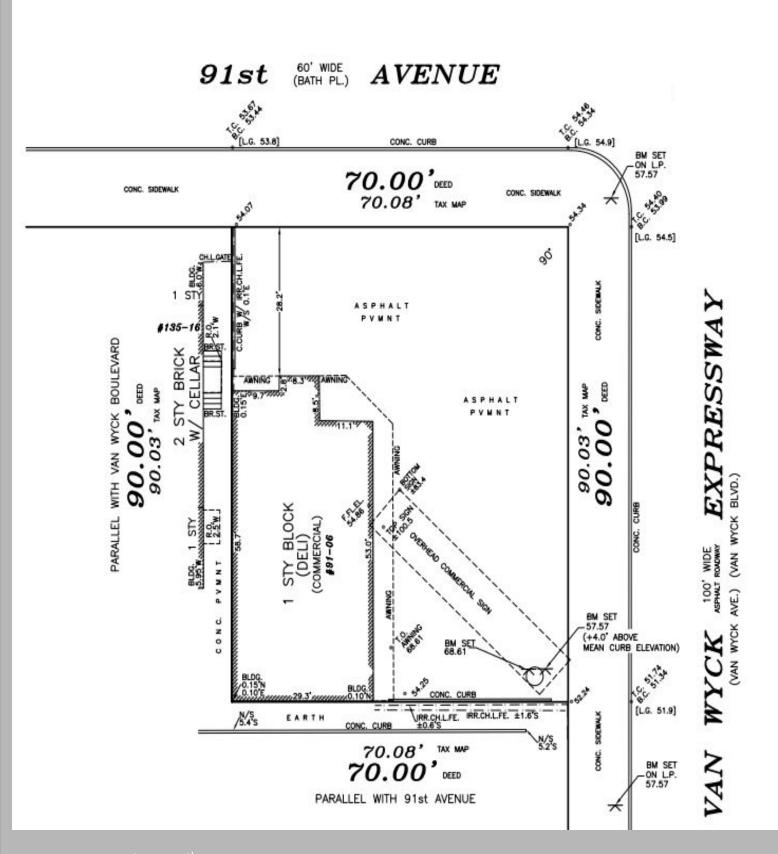

Approx. 1,700 SF

Corner Lot 6,300 SF (90 x 70 ft)

POSSESSION: 1/1/2019

RENT: Upon Request