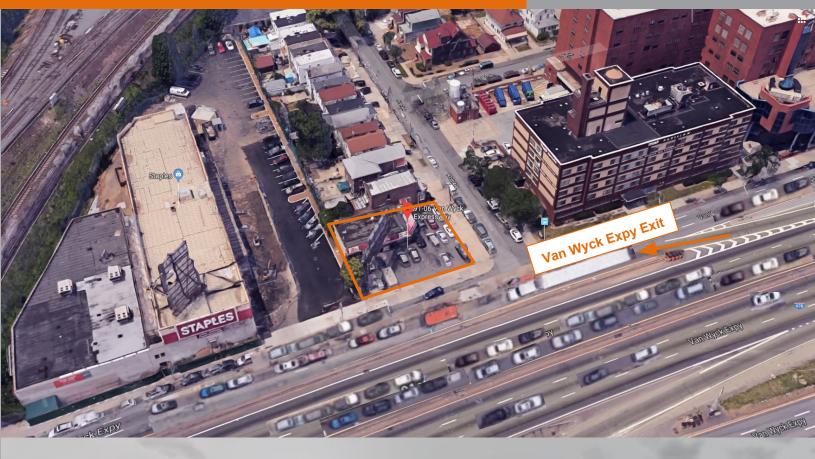

### Major International Branding + Retail Space Opportunity Available Enroute To JFK

91-06 Van Wyck Expwy

Southbound Service Road of Van Wyck Expy at Atlantic Ave.
Jamaica, Queens, NY 11418

SIZE: Building

#### **COMMENTS:**

- Major International Branding Opportunity Available Enroute to JFK!
- Billboard comes with the Retail Space
- Phenomenal branding exposure with over 175,000 vehicles travelling through Van Wyck Expressway daily
- Near the E D Z B subway