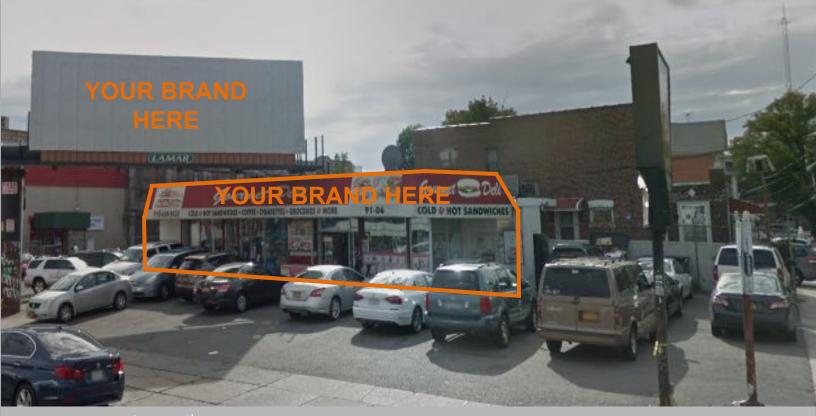

### Major International Branding + Retail Space Opportunity Available Enroute To JFK

91-06 Van Wyck Expwy

Southbound Service Road of Van Wyck Expy at Atlantic Ave.
Jamaica, Queens, NY 11418

SIZE: Building

#### **COMMENTS:**

- Major International Branding Opportunity Available Enroute to JFK!
- Billboard comes with the Retail Space
- Phenomenal branding exposure with over 175,000 vehicles travelling through Van Wyck Expressway daily
- Near the E D Z B subway