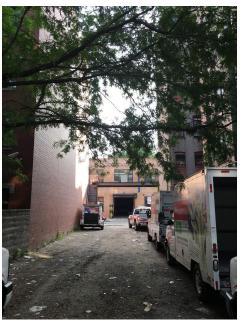

Address: 221 East 117th Street

New York, NY 10035

Location: Midblock Northside between

2nd & 3rd Avenues.

### **Description:**

Vacant lot - Currently used for parking. Potential to build a 10,100 sf, 7-story residential building with outdoor space.

**Block/Lot:** 1667/11

**Lot Size:** 25'x100'

Total Buildable: 10,100 sf