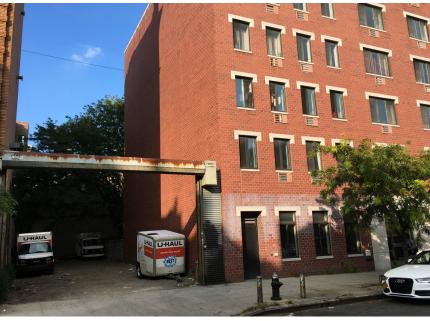

Address: 221 East 117th Street

New York, NY 10035

Location: Midblock Northside between

2nd & 3rd Avenues.

### **Description:**

Vacant lot - Currently used for parking. Potential to build a 10,100 sf, 7-story residential building with outdoor space.

**Block/Lot:** 1667/11

**Lot Size:** 25'x100'

Total Buildable: 10,100 sf