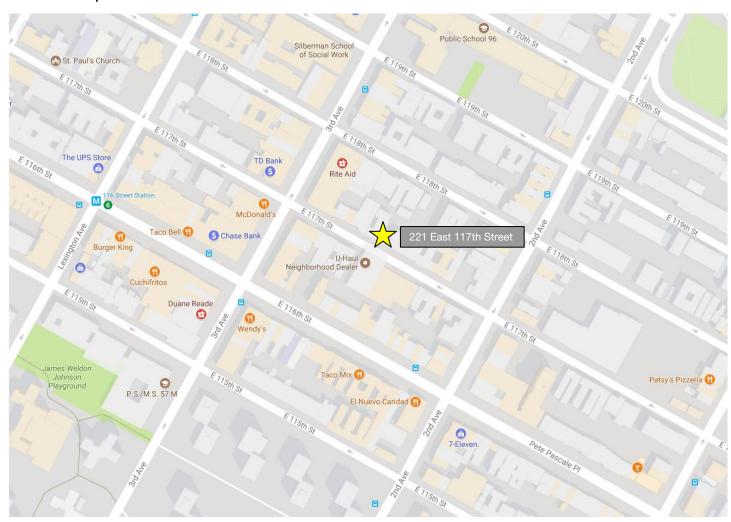

Address: 221 East 117th Street

New York, NY 10035

Location: Midblock Northside between

2nd & 3rd Avenues.

- Located within the recently upzoned East Harlem neighborhood https://www1.nyc.gov/site/planning/plans/east-harlem/east-harlem.page
- Convenient to transportation: short walk to 116th Street MTA station stop on 6 train and the 2nd, 3rd and Lexington Avenue N/S MTA bus routes
- Area residential condo sale comps show strong demand for new construction averaging \$1000 psf