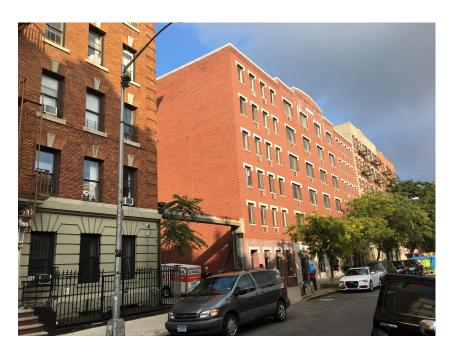

### **Description:**

Vacant lot - Currently used for parking. Potential to build a 10,100 sf, 7-story residential building with outdoor space.

**Block/Lot:** 1667/11

**Lot Size:** 25'x100'

Total Buildable: 10,100 sf