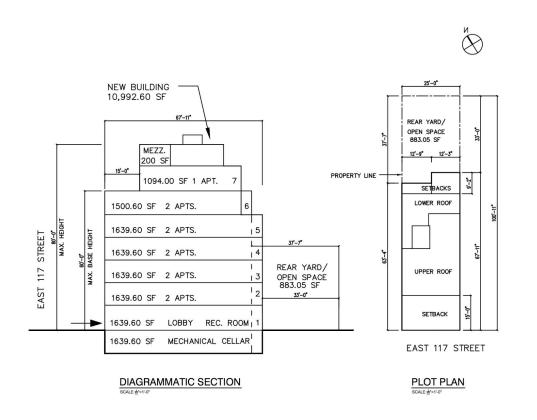

#### 221 E 117 STREET

BLOCK: 1667 LOT: 11

ZONING DISTRICT: R7A QUALITY HOUSING PROGRAM IS MANDATORY

LOT AREA: 2523 SF MAX. FAR: 4.0 MAX. ZONING AREA: 10,092 SF

ADD TO RESIDENTIAL FLOOR AREA: RECREATION SPACE: 10,092 SF  $\times$  3.3 % = 333 SF TRASH ROOM 12 SF/ FL. X 6 = 72 SF 50% OF CORRIDOR AREA 52.5 SF/FL. X 6 = 315 S MEZZANINE 200 SF (1/3 OF 7TH FL. APT. AREA) TOTAL ALLOWED RESIDENTIAL AREA: 11,012 SF TOTAL PROPOSED RESIDENTIAL AREA: 10,992.60 S

REQ'D OPEN SPACE 35% = 883.05 SF

#### 7 STORY RESIDENTIAL BUILDING

DRAWING SUBMITTED FOR ILLUSTRATIVE PURPOSES ONL REVISED 8-25-20'