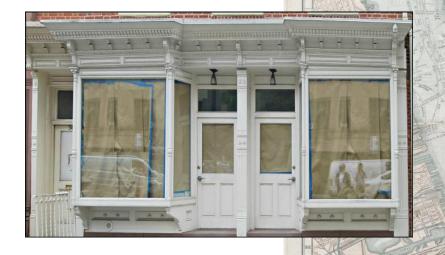

## **Exclusive listing Prime Retail** Space for Lease

345 Bleecker Street between West 10th Street & Christopher St.

500 sf basement (approx.)

Frontage: 25' (approx.)

Term: 3-10 years

Possession: **Immediate** 

Rent: Upon request

Features: All uses considered

> Food OK Skylight