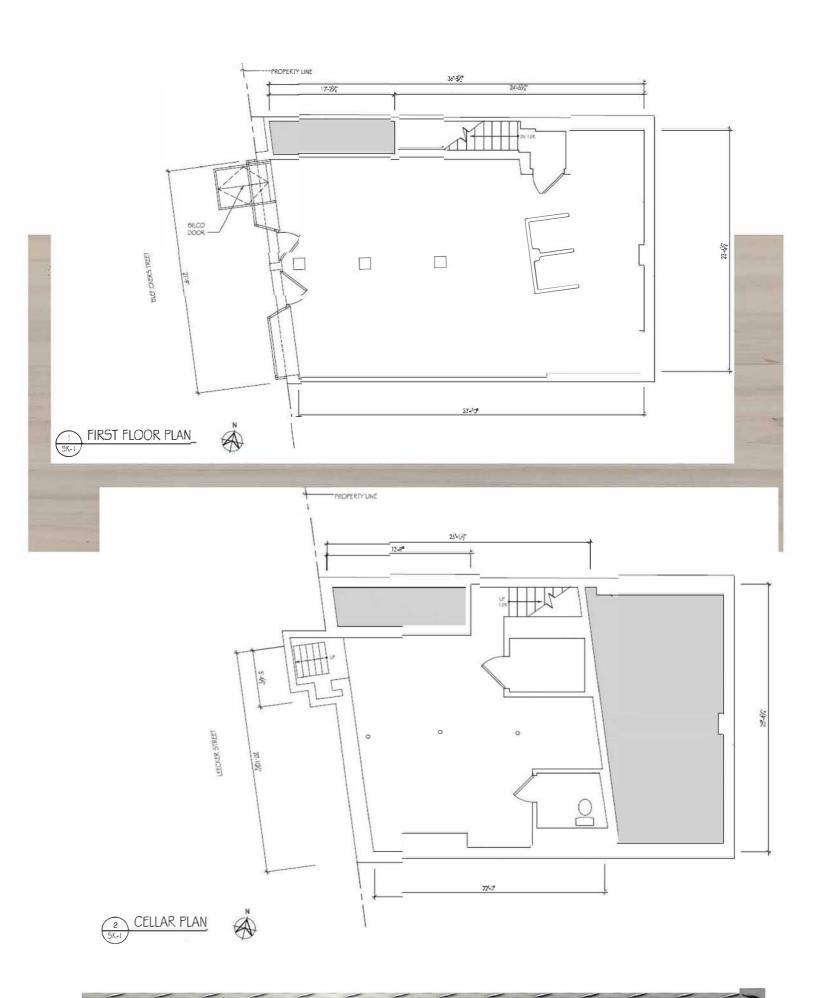

## **Exclusive listing Prime Retail** Space for Lease

345 Bleecker Street between West 10th Street & Christopher St.

500 sf basement (approx.)

Frontage: 25' (approx.)

Term: 3-10 years

Possession: **Immediate** 

Rent: Upon request

Features: All uses considered

> Food OK Skylight