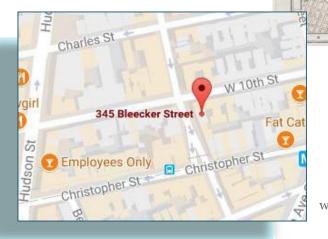

## **Exclusive listing Prime Retail** Space for Lease

345 Bleecker Street between West 10th Street & Christopher St.

500 sf basement (approx.)

Frontage: 25' (approx.)

Term: 3-10 years

Possession: **Immediate** 