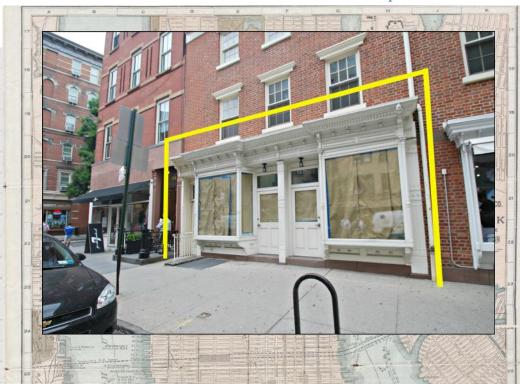

## **Exclusive listing Prime Retail** Space for Lease

345 Bleecker Street between West 10th Street & Christopher St.

500 sf basement (approx.)

Frontage: 25' (approx.)

Term: 3-10 years

Possession: **Immediate** 

Rent: Upon request

Features: All uses considered

> Food OK Skylight