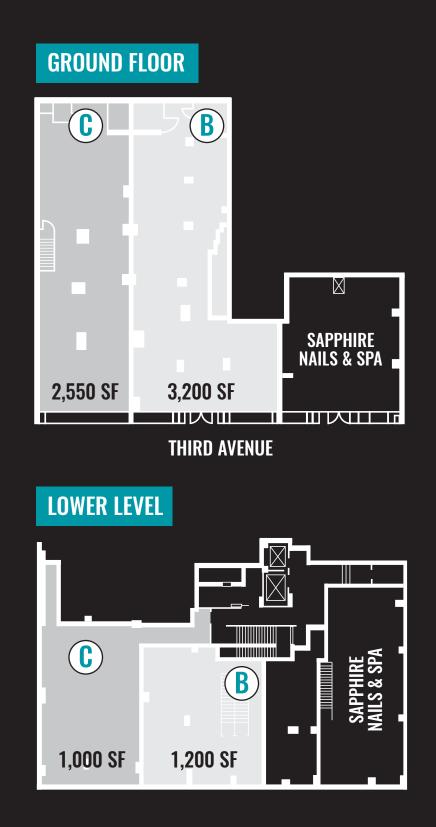

### **SPACE B**

| <b>GROUND FLOO</b> |
|--------------------|
| LOWER LEVEL        |
| FRONTAGE           |
| POSSESSION         |

#### **R** Approx. 3,200 sf Approx. 1,200 sf 43' on Third Avenue Immediate

#### **SPACE C**

| GROUND FLOOR | Approx. 2,550 sf    |
|--------------|---------------------|
| Lower Level  | Approx. 1,000 sf    |
| Frontage     | 25' on Third Avenue |
| Possession   | 12/1/2019           |
| ASKING RENT  | Upon Request        |
| TERM         | Through 12/20/2020  |