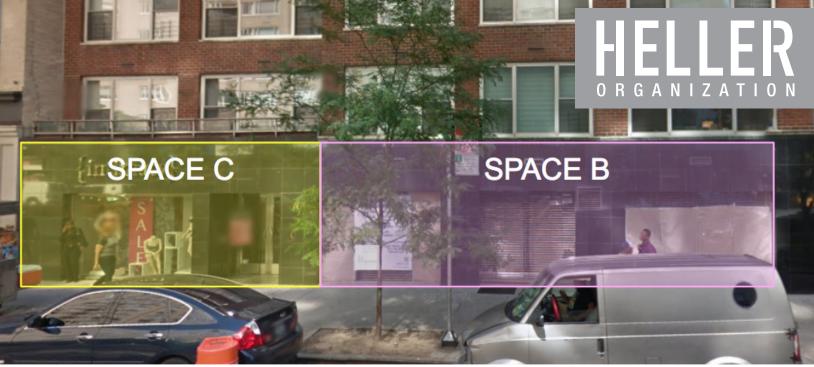

### **SPACE B**

| <b>GROUND FLOO</b> |
|--------------------|
| LOWER LEVEL        |
| FRONTAGE           |
| POSSESSION         |

#### **R** Approx. 3,200 sf Approx. 1,200 sf 43' on Third Avenue Immediate

#### **SPACE C**

| GROUND FLOOR | Approx. 2,550 sf    |
|--------------|---------------------|
| Lower Level  | Approx. 1,000 sf    |
| Frontage     | 25' on Third Avenue |
| Possession   | 12/1/2019           |
| ASKING RENT  | Upon Request        |
| TERM         | Through 12/20/2020  |