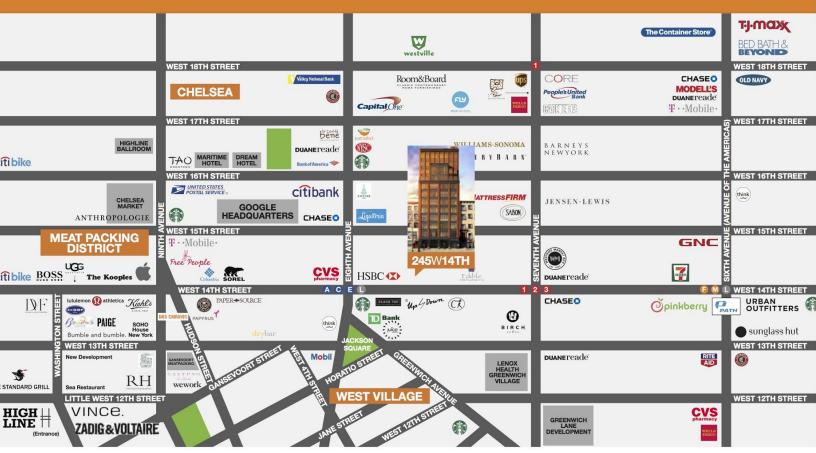

# AREA MAP

#### SHOPPING

- Apple Store
- Kiehls
- Marc Jacobs
- Diane Von Furstenberg
- Theory
- Jeffrey
- Alexander McQueen

### FOOD & WINE MARKETS

- Chelsea Market
- Union Square Market
- Whole Foods

### OUTDOOR/ RECREATION

- Chelsea Piers
- The Highline
- Hudson River Park
- Bleecker Playground
- Del Posto
  Morimoto

RESTAURANTS

Pastis

Barbuto

- The Gander
- Café Cluny
- Corner Bistro
- Spice Market