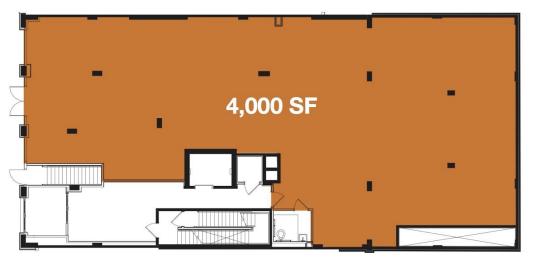

# **PRIME RETAIL SPACE AVAILABLE**

| <b>GROUND FLOOR:</b> | 4,000 sf                | COMMENTS:                                                                                                                                                                         |
|----------------------|-------------------------|-----------------------------------------------------------------------------------------------------------------------------------------------------------------------------------|
| BASEMENT             | (divisions considered)  | <ul><li>New Construction</li><li>Divisions considered</li></ul>                                                                                                                   |
| STORAGE:             | 364 sf                  | <ul> <li>Close to subway lines (123ACEMF)</li> <li>Located at the convergence of Chelsea, Meatpacking District and the West Village</li> </ul>                                    |
| FRONTAGE:            | 38' on West 14th Street |                                                                                                                                                                                   |
| CEILINGS:            | 12'                     | NEIGHBORING TENANTS:                                                                                                                                                              |
| POSSESSION:          | Immediate               | The Crooked Knife restaurant, Starbucks, CVS Pharmacy,<br>Chase, Bank of America, HSBC, TD Bank, Duane Reade,<br>Apple, Google, Lenox Health Center, Up and Down<br>and Black Tap |
| RENT:                | Upon Request            |                                                                                                                                                                                   |
| EXCLUSIVE BROKERS:   |                         |                                                                                                                                                                                   |

## **Ground Floor**