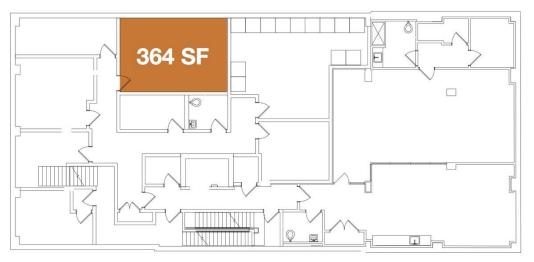

# **PRIME RETAIL SPACE AVAILABLE**

| <b>GROUND FLOOR:</b> | 4,000 sf                | COMMENTS:                                                                                                                                                                         |
|----------------------|-------------------------|-----------------------------------------------------------------------------------------------------------------------------------------------------------------------------------|
| BASEMENT             | (divisions considered)  | <ul><li>New Construction</li><li>Divisions considered</li></ul>                                                                                                                   |
| STORAGE:             | 364 sf                  | <ul> <li>Close to subway lines (123ACEMF)</li> <li>Located at the convergence of Chelsea, Meatpacking District and the West Village</li> </ul>                                    |
| FRONTAGE:            | 38' on West 14th Street |                                                                                                                                                                                   |
| CEILINGS:            | 12'                     | NEIGHBORING TENANTS:                                                                                                                                                              |
| POSSESSION:          | Immediate               | The Crooked Knife restaurant, Starbucks, CVS Pharmacy,<br>Chase, Bank of America, HSBC, TD Bank, Duane Reade,<br>Apple, Google, Lenox Health Center, Up and Down<br>and Black Tap |
| RENT:                | Upon Request            |                                                                                                                                                                                   |
| EXCLUSIVE BROKERS:   |                         |                                                                                                                                                                                   |

## Basement