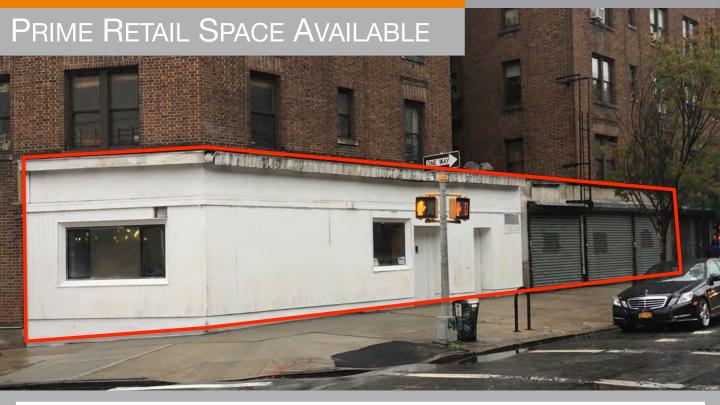

## 5008 Broadway

South East corner of 213th Street and Broadway New York. NY 10034

SIZE: Ground Floor

3,580 SF

Basement Storage 2,240 SF

(Divisible as needed from 600 SF or more)

POSSESSION: **Immediate** 

**RENT: Upon Request** 

#### **COMMENTS:**

- Divisible as required
- Upscale neighborhood with high foot traffic
- Broadway retail corridor
- Directly across the street from Isham Park

#### PRIME RETAIL SPACE AVAILABLE