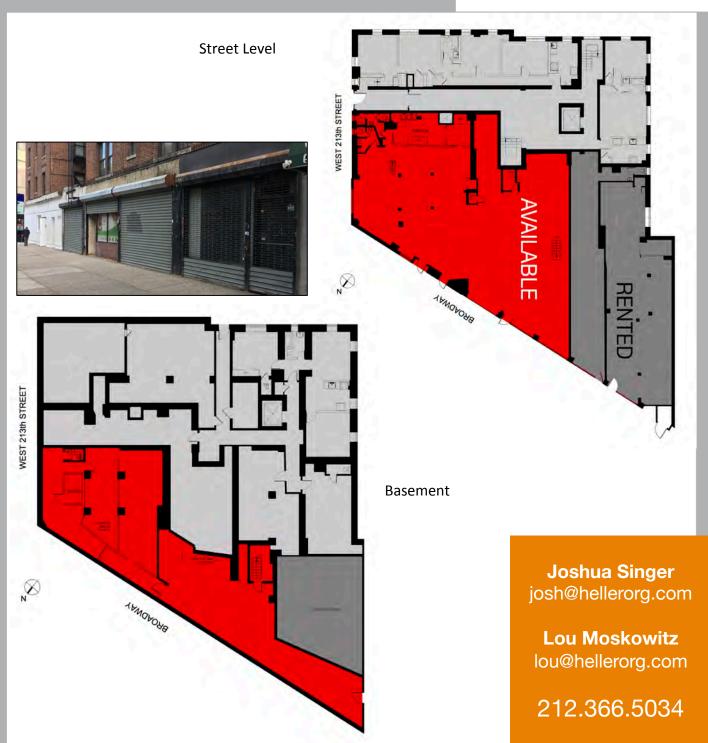

#### **FLOORPLAN**

54 West 21st Street, 6th Floor | New York, NY 10010 | P: 212 366-5034 | F: 917 591-0590

## 5008 Broadway

South East corner of 213th Street and Broadway New York. NY 10034

SIZE: Ground Floor

3,580 SF

Basement Storage 2,240 SF

(Divisible as needed from 600 SF or more)

POSSESSION: **Immediate** 

**RENT: Upon Request** 