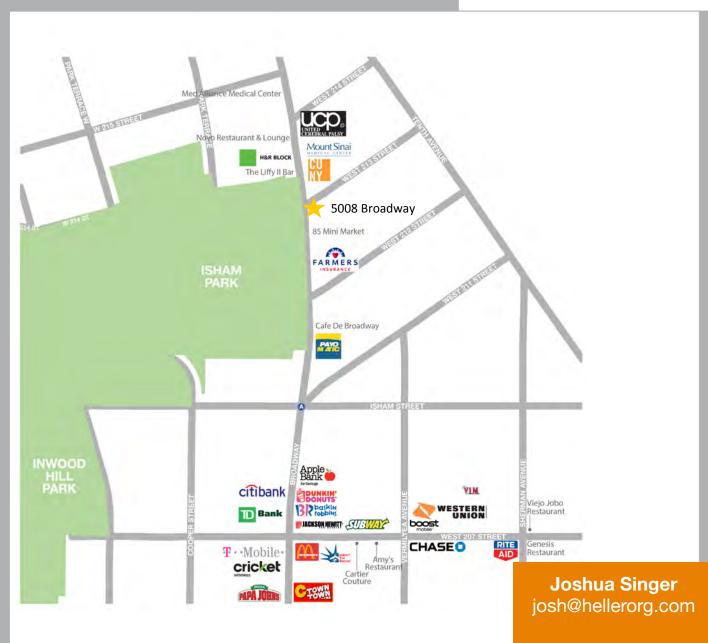

#### PRIME RETAIL SPACE AVAILABLE

**NEIGHBORHOOD MAP** 

Lou Moskowitz lou@hellerorg.com

212.366.5034

54 West 21st Street, 6th Floor | New York, NY 10010 | P: 212 366-5034 | F: 917 591-0590

#### **NEIGHBORS:**

- Chase
- Citibank
- Grandpa's Brick Oven Pizza
- Trattoria Inwood
- **Carrot Top Pastries**
- Mount Sinai Medical Center
- Manhattan Mini Storage
- CUNY in the heights
- United Cerebral Palsy of NYC
- Lalpe Hair Extension Salon
- Chocnyc