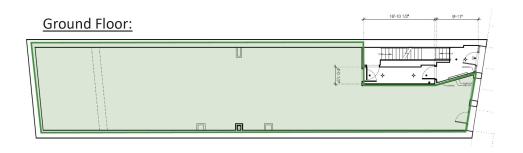

# 45 Beekman Street

Between William Street and Gold Street, New York, NY 10038

Joshua Singer josh@hellerorg.com 212.366.5034

**SIZE:** Approximately 2,200 SF – Ground Floor

Approximately 1,500 SF – Lower Level 1 Approximately 2,000 SF – Lower Level 2

## 45 Beekman Street

Between William Street and Gold Street, New York, NY 10038