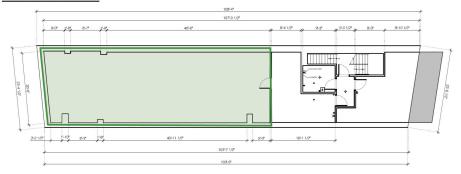

# 45 Beekman Street

Between William Street and Gold Street, New York, NY 10038

Joshua Singer josh@hellerorg.com 212.366.5034

**SIZE:** Approximately 2,200 SF – Ground Floor

Approximately 1,500 SF – Lower Level 1 Approximately 2,000 SF – Lower Level 2

#### Lower Level 1: