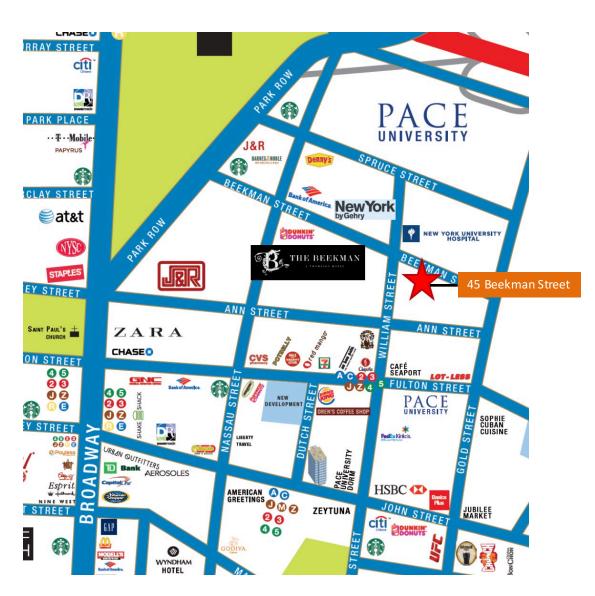

# 45 Beekman Street

Between William Street and Gold Street, New York, NY 10038

Joshua Singer josh@hellerorg.com 212.366.5034

**SIZE:** Approximately 2,200 SF – Ground Floor

Approximately 1,500 SF – Lower Level 1 Approximately 2,000 SF – Lower Level 2

**RENT:** Upon Request

**POSSESSION:** Immediate

**NEIGHBORS:** NY Downtown Hospital, Pace University, 8 Spruce Street, Bareburger, The Beekman

Hotel, Zara, Urban Outfitters, Chipotle, GRK, Potbelly, Financier, CVS, and many more.

**COMMENTS:** Venting possible for restaurant use

Across the street from NY Downtown Hospital (over 1,200 employees)

One block away from The Beekman (Thompson Hotel), Aloft Hotel and Pace University

campus