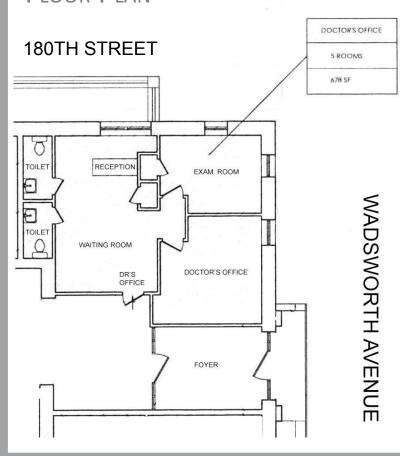

# Prime Community Use Space Available

Building Entrance Newly Renovated Entrance Lobby

FLOOR PLAN

Joshua Singer josh@hellerorg.com

Lou Moskowitz lou@hellerorg.com

212.366.5034

54 West 21st Street, 6th Floor | New York, NY 10010 | P: 212 366-5034 | F: 917 591-0590