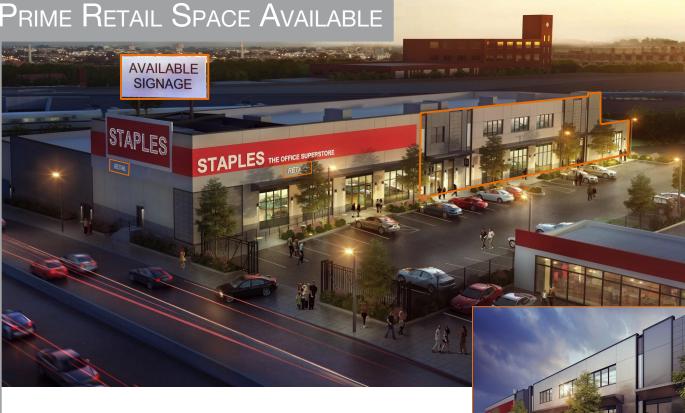

## 91-30 Van Wyck Expwy.

Southbound Service Road of Van Wyck Expy at Atlantic Ave. Queens, NY 11418

Ground Floor 9,067 SF Lower Level 6,000 SF

**POSSESSION:** 

**Immediate** 

**RENT:** 

SIZE:

**Upon Request** 

## **COMMENTS:**

- Retail/Medical uses considered
- Loading dock in place
- Phenomenal branding exposure with over 175,000 vehicles travelling through Van Wyck Expressway daily
- 75 car parking lot
- Building currently undergoing a full renovation, including new facade, building systems, repayed parking lot, and landscaping
- Near the E J Z E subway

## **NEIGHBORS:**

- Jamaica Hospital & Medical Center
- Home Depot
- Planet Fitness
- Staples
- Wallgreen's
- Starbucks
- Multiple car dealerships

Joshua Singer josh@hellerorg.com

Adam Heller adam@hellerorg.com