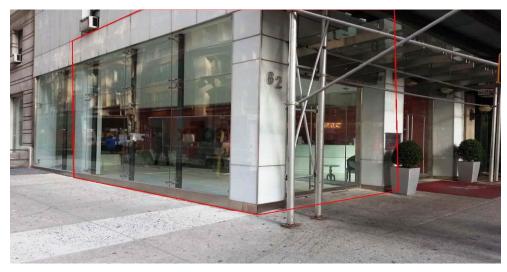

### **OPPORTUNITY**

- Highly visible frontage along Madison Ave and East 27<sup>th</sup> Street.
- In the base of 72-key MAVE hotel located within short walk from major tourist attractions: Madison Sq. Park, Empire State Building, Flatiron Building, Union Sq.
- Located near multiple new developments adding to the area's growing retail demand.

## PROPERTY OVERVIEW

| Address         | 62 Madison Avenue, Ground Floor, NYC<br>10016 |
|-----------------|-----------------------------------------------|
| Available SF    | 610 SF Corner                                 |
| Building        | 12-story 72-key Hotel                         |
| Ceiling Heights | 13'                                           |
| Use             | Retail                                        |
| Possession      | Immediate                                     |
| Will Divide     | No                                            |
| Lease Term      | 5-10 Years                                    |
|                 |                                               |
| Price           | \$320 Per SF                                  |