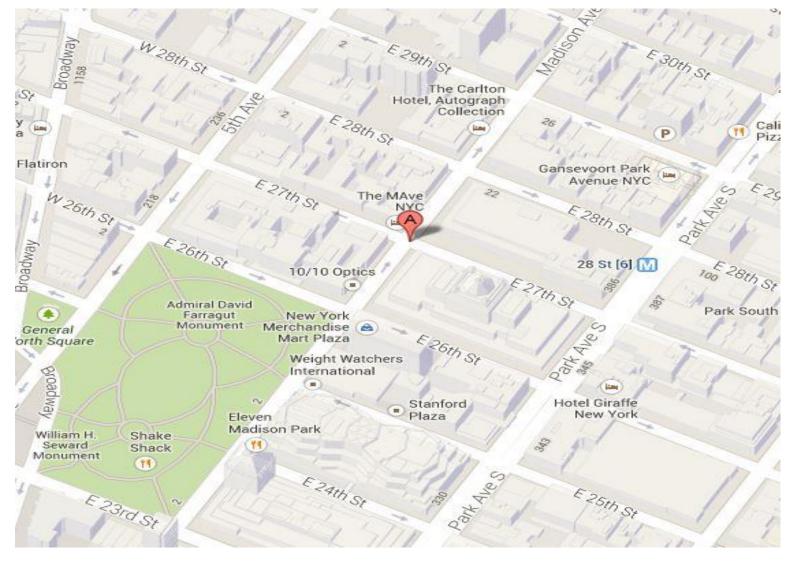

PERTY OVERVIEW

| Address         | 62 Madison Avenue, Ground Floor, NYC<br>10016 |
|-----------------|-----------------------------------------------|
| Available SF    | 610 SF Corner                                 |
| Building        | 12-story 72-key Hotel                         |
| Ceiling Heights | 13'                                           |
| Use             | Retail                                        |
| Possession      | Immediate                                     |
| Will Divide     | No                                            |
| Lease Term      | 5-10 Years                                    |
|                 |                                               |
| Price           | \$320 Per SF                                  |



### FLOOR PLAN





## LOCATION