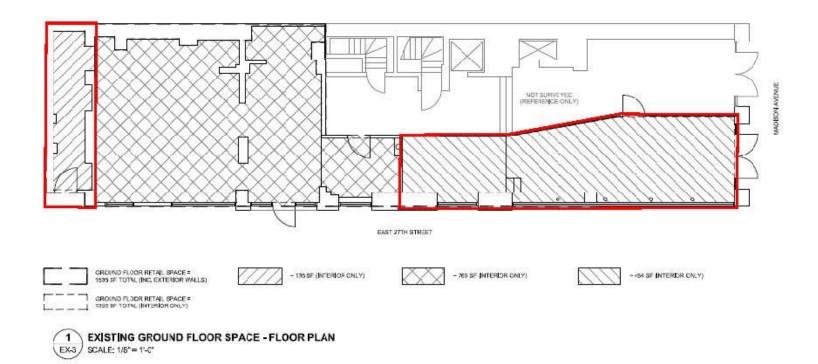

demand.



## PROPERTY OVERVIEW

| Address         | 62 Madison Avenue, Ground Floor, NYC<br>10016 |
|-----------------|-----------------------------------------------|
| Available SF    | 610 SF Corner                                 |
| Building        | 12-story 72-key Hotel                         |
| Ceiling Heights | 13'                                           |
| Use             | Retail                                        |
| Possession      | Immediate                                     |
| Will Divide     | No                                            |
| Lease Term      | 5-10 Years                                    |
|                 |                                               |
| Price           | \$320 Per SF                                  |



### FLOOR PLAN





## LOCATION