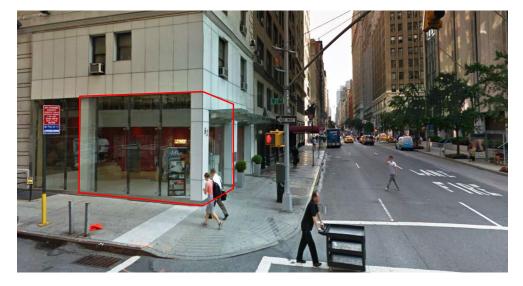

### **OPPORTUNITY**

- Highly visible frontage along Madison Ave and East 27<sup>th</sup> Street.
- In the base of 72-key MAVE hotel located within short walk from major tourist attractions: Madison Sq. Park, Empire State Building, Flatiron Building, Union Sq.
- Located near multiple new developments adding to the area's growing retail demand.

## PROPERTY OVERVIEW

| Address         | 62 Madison Avenue, Ground Floor, NYC<br>10016 |
|-----------------|-----------------------------------------------|
| Available SF    | 610 SF Corner                                 |
| Building        | 12-story 72-key Hotel                         |
| Ceiling Heights | 13'                                           |
| Use             | Retail                                        |
| Possession      | Immediate                                     |
| Will Divide     | No                                            |
| Lease Term      | 5-10 Years                                    |
|                 |                                               |
| Price           | \$320 Per SF                                  |