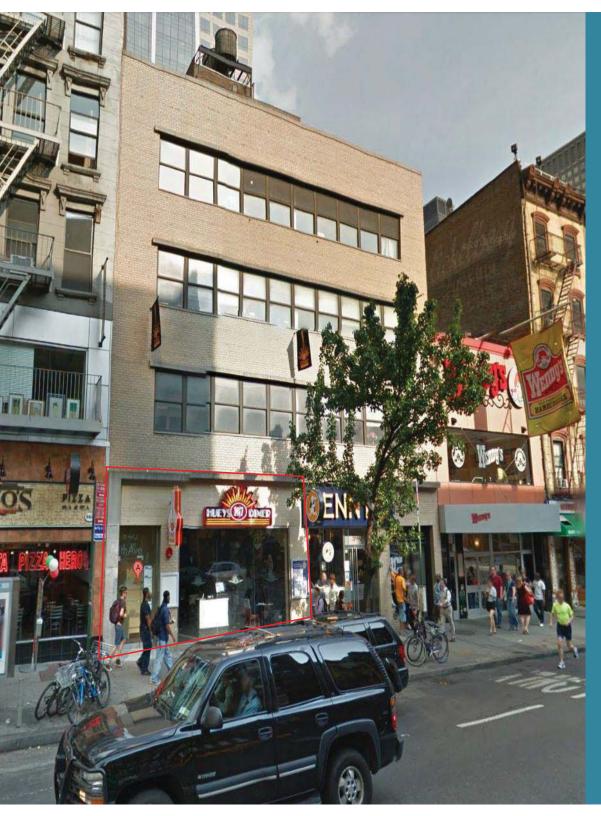

## Oneworld

**PROPERTY ADVISORS** 

Exceptionally located 3,000 SF retail space 940 8<sup>th</sup> Ave, NYC

For more information please contact

Vlad Sapozhnikov O 212.518.1088 VS@oneworldpa.com Elena Borokhovich O 212.991.8855 BE@oneworldpa.com

## **Property Overview**

| Address         | 940 8 <sup>th</sup> Avenue, NY, NY 10019 |
|-----------------|------------------------------------------|
| Available SF    | 3,000                                    |
| Frontage        | 25' on 8 <sup>th</sup> Ave               |
| Ceiling Heights | 15'                                      |
| Use             | Retail, Restaurant                       |
| Possession      | March 2013                               |
| Lease Term      | 5-10 years                               |
| Price           | \$225 per SF                             |