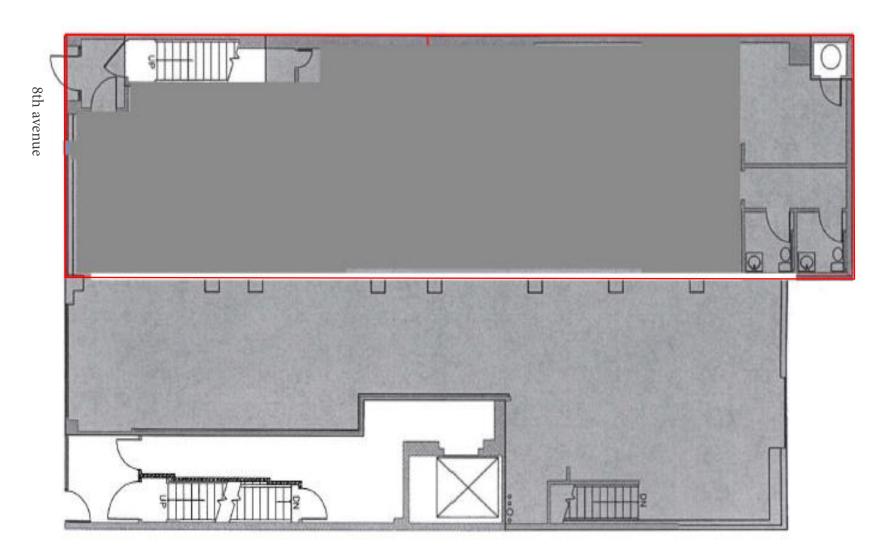

## Plan

PROPERTY ADVISORS

## **Property Overview**

| Address         | 940 8 <sup>th</sup> Avenue, NY, NY 10019 |
|-----------------|------------------------------------------|
| Available SF    | 3,000                                    |
| Frontage        | 25' on 8 <sup>th</sup> Ave               |
| Ceiling Heights | 15'                                      |
| Use             | Retail, Restaurant                       |
| Possession      | March 2013                               |
| Lease Term      | 5-10 years                               |
| Price           | \$225 per SF                             |