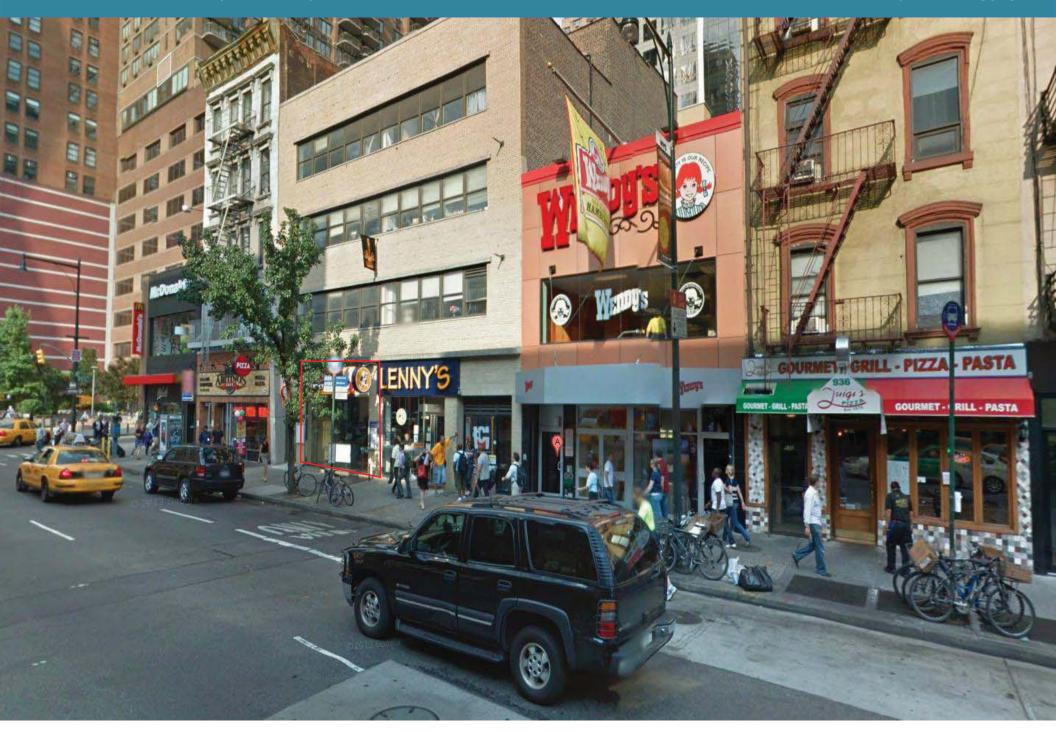

## Oneworld

**PROPERTY ADVISORS** 

Exceptionally located 3,000 SF retail space 940 8<sup>th</sup> Ave, NYC

For more information please contact

Vlad Sapozhnikov O 212.518.1088 VS@oneworldpa.com Elena Borokhovich O 212.991.8855 BE@oneworldpa.com

## **Property Overview**

| Address         | 940 8 <sup>th</sup> Avenue, NY, NY 10019 |
|-----------------|------------------------------------------|
| Available SF    | 3,000                                    |
| Frontage        | 25' on 8 <sup>th</sup> Ave               |
| Ceiling Heights | 15'                                      |
| Use             | Retail, Restaurant                       |
| Possession      | March 2013                               |
| Lease Term      | 5-10 years                               |
| Price           | \$225 per SF                             |