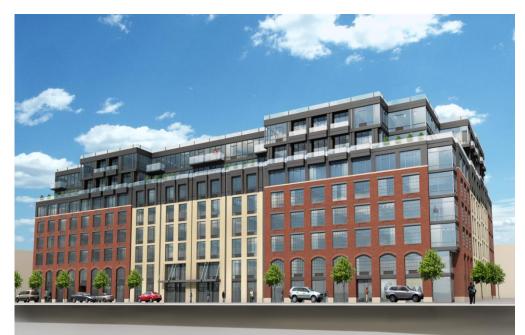

## PRIME RETAIL SPACE FOR LEASE 101 Bedford Avenue

Between North 11th & North 12th Street, Brooklyn, NY 11211

Joshua Singer Director of Retail Leasing josh@hellerorg.com 212.366.5034 x206

Scott Heller CEO scott@hellerorg.com 212.366.5034 x202

SIZE:

Approximately 8,125 SF – Ground Floor Approximately 8,000 SF – Basement

- RENT: Upon Request
- POSSESSION: Arranged
- COMMENTS: -Prime retail location on Williamsburg's main thoroughfare -New construction -All uses considered
- NEIGHBORS:Brooklyn Bowl, McCarren Park, The Meatball Shop, Brooklyn Brewery,<br/>Pop's of Brooklyn, My Moon, Wythe Hotel, King & Grove Williamsburg,<br/>Fushimi, Surf Bar, Fornino, Brooklyn Industries, The Whiskey Shop, Hotel<br/>Delmano, The Gibson, Khim's Millennium Market, Organic Modernism, and<br/>many many more!