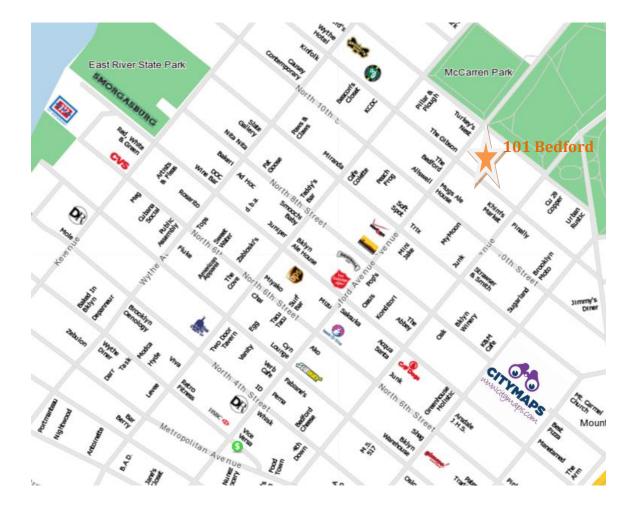

2.366.5034 x206

Scott Heller CEO scott@hellerorg.com 212.366.5034 x202

SIZE:

Approximately 8,125 SF – Ground Floor Approximately 8,000 SF – Basement

- RENT: Upon Request
- POSSESSION: Arranged
- COMMENTS: -Prime retail location on Williamsburg's main thoroughfare -New construction -All uses considered
- NEIGHBORS:Brooklyn Bowl, McCarren Park, The Meatball Shop, Brooklyn Brewery,<br/>Pop's of Brooklyn, My Moon, Wythe Hotel, King & Grove Williamsburg,<br/>Fushimi, Surf Bar, Fornino, Brooklyn Industries, The Whiskey Shop, Hotel<br/>Delmano, The Gibson, Khim's Millennium Market, Organic Modernism, and<br/>many many more!

## The Heller Organization, as Exclusive Agent

902 Broadway, 6th Fl, New York, NY 10010 Tel: 212.366.5034 Fax: 917.591.0590 www.hellerorg.com

## WILLIAMSBURG AREA MAP